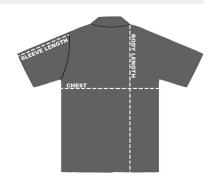

### SIZE CHART

#### **HOW TO MEASURE:**

Smooth out wrinkles and lay garment flat on a table before measuring.

CHEST – Measure from 1" below armhole straight across chest.

**SLEEVE LENGTH** – Measure from top of armhole to sleeve opening.

**BODY LENGTH** – Measure from high point shoulder to sweep opening.

| SIZES (Measurement in inches)          | XS   | S    | M    | L    | XL   | 2XL  | 3XL  | 4XL  |
|----------------------------------------|------|------|------|------|------|------|------|------|
| CHEST (1" below armhole)               | 17.5 | 19.5 | 21.5 | 23.5 | 25.5 | 27.5 | 29.5 | 31.5 |
| SLEEVE LENGTH (From top of armhole)    | 7    | 7.25 | 7.5  | 7.75 | 8    | 8.25 | 8.5  | 8.75 |
| BODY LENGTH (From high point shoulder) | 25.5 | 26.5 | 27.5 | 28.5 | 29.5 | 30.5 | 31.5 | 32.5 |