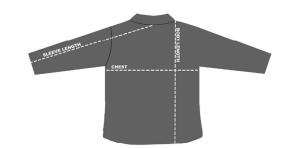

## SIZE CHART

## HOW TO MEASURE:

Smooth out wrinkles and lay garment flat on a table before measuring.

CHEST – Measure from 1" below armhole straight across chest.

BODY LENGTH - Measure from high point shoulder to sweep opening.

SLEEVE LENGTH – Measure from center back of neck to sleeve opening.

| SIZE (Measurements in inches)                | XS   | S    | м    | L    | XL   | 2XL | 3XL  | 4XL |
|----------------------------------------------|------|------|------|------|------|-----|------|-----|
| CHEST (1" below armhole)                     | 19   | 20   | 21   | 23   | 25   | 27  | 29   | 31  |
| FRONT BODY LENGTH (from high point shoulder) | 22.5 | 23.5 | 24.5 | 26   | 27   | 28  | 29   | 30  |
| SLEEVE LENGTH (from center back neck)        | 30.5 | 31   | 31.5 | 32   | 32.5 | 33  | 33.5 | 34  |
|                                              |      |      |      |      |      |     |      |     |
| TALL SIZE (Measurements in inches)           | LT   | XLT  | 2XLT | 3XLT | 4XLT |     |      |     |
| CHEST (1" below armhole)                     | 23   | 25   | 27   | 29   | 31   |     |      |     |
| FRONT BODY LENGTH (from high point shoulder) | 28   | 29   | 30   | 31   | 32   |     |      |     |
| SLEEVE LENGTH (from center back neck)        | 34   | 34.5 | 35   | 35.5 | 36   |     |      |     |