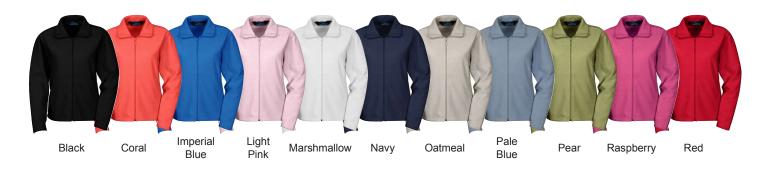

## SIZES:

TRI-MOUNTA

All Colors: XS | S | M | L | XL | 2XL | 3XL | 4XL | LT | XLT | 2XLT | 3XLT | 4XLT

TRI-MOUNTAIN

COLORS