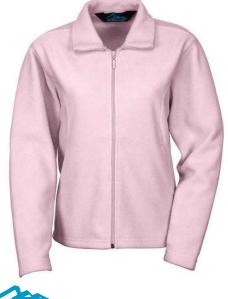

## 7120 Windsor

Women's 8.4 oz. medium-weight 100% spun polyester Anti-Pilling MICRO FLEECE jacket. Features flatlock stitching, two pockets and contoured panels for a tailored fit. Perfect for those mild winter days.