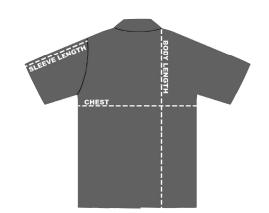

## SIZE CHART

## **HOW TO MEASURE:**

Smooth out wrinkles and lay garment flat on a table before measuring.

CHEST – Measure from 1" below armhole straight across chest.

**SLEEVE LENGTH** – Measure from top of armhole to sleeve opening.

**BODY LENGTH** – Measure from high point shoulder to sweep opening.

| SIZES (Measurement in inches)          | XS   | S    | M    | L    | XL   | 2XL  | 3XL  | 4XL  |
|----------------------------------------|------|------|------|------|------|------|------|------|
| CHEST (1" below armhole)               | 18.5 | 19.5 | 20.5 | 22   | 23   | 24   | 27   | 29.5 |
| SLEEVE LENGTH (From top of armhole)    | 7.5  | 7.75 | 8    | 8.25 | 8.5  | 8.75 | 9    | 9.25 |
| BODY LENGTH (From high point shoulder) | 25.5 | 26.5 | 27.5 | 28.5 | 29.5 | 30.5 | 31.5 | 32.5 |