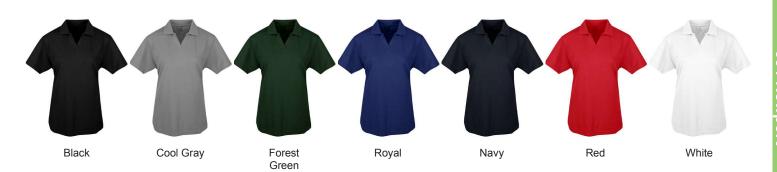

## 091 Newport

Women's 6 oz. 60% cotton/40% polyester short sleeve pique easy care golf shirt. Features a Johnny collar and a square hemmed bottom with side vents. Heat seal label for ultimate comfort.



All Colors:

XS | S | M | L | XL | 2XL | 3XL | 4XL









## COLORS



## SIZE CHART

## **HOW TO MEASURE:**

Smooth out wrinkles and lay garment flat on a table before measuring.

CHEST – Measure from 1" below armhole straight across chest.

**SLEEVE LENGTH** – Measure from top of armhole to sleeve opening.

**BODY LENGTH** – Measure from high point shoulder to sweep opening.



| SIZES (Measurement in inches)          | XS   | S    | M    | L    | XL   | 2XL  | 3XL  | 4XL  |
|----------------------------------------|------|------|------|------|------|------|------|------|
| CHEST (1" below armhole)               | 18.5 | 19.5 | 20.5 | 22   | 23   | 24   | 27   | 29.5 |
| SLEEVE LENGTH (From top of armhole)    | 7.5  | 7.75 | 8    | 8.25 | 8.5  | 8.75 | 9    | 9.25 |
| BODY LENGTH (From high point shoulder) | 25.5 | 26.5 | 27.5 | 28.5 | 29.5 | 30.5 | 31.5